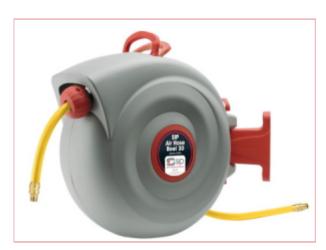

## 07976 SIP Super Major Hose Reel 30m

**Part No: 07976** 

**Price:** £159.99 (exc VAT) Save £109.81

(RRP £269.80) | £191.99 (inc VAT)

## **Specifications**

SIP 07976 Air Hose Reel with 15m of air hose.

A useful 30m length of air hose contained on a wall mountable plastic case with ratchet action to allow fed out air hose to remain out of the case.

Centre feed air input to allow unrestricted airflow of even a coiled hose.

9.5mm hose diameter.

30m hose length

2m connector hose

145psi working pressure

1/4BSP inlet

10-08-2025 1/1