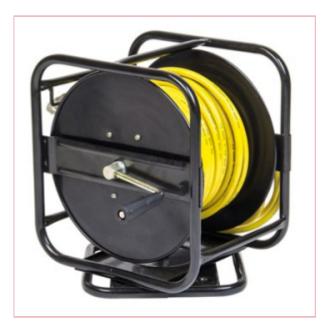

## 07979 SIP Swivel Air Hose Reel

**Part No: 07979** 

Price: £79.99 (exc VAT) Save £48.21 (RRP

£128.20) | £95.99 (inc VAT)

## **Specifications**

07979 Swivel SIP Air Hose Reel

SIP Swivel Air Hose Reel 30

The Swivel Air Hose Reel 30 has a 360 degree rotary base and a strong wall bracket.

Through flow functions allow air to pass through the reel, meaning it can be (un)wound during operation.

8.0mm hose diameter

30. metre max. hose length

2.0 metre hose connection length

360° degree unlimited rotary base

218.0psi (15.0 bar) working pressure

30-06-2025 1/2

Through Flow - allows air to pass through

the reel, can be (un)wound during operation

-5°C to 45°C max. working temperature

Quality ratchet and recoil system

Bracket for wall attachment

1/4" BSP male air inlet

Strong metal casing

Hose Length 30 metres