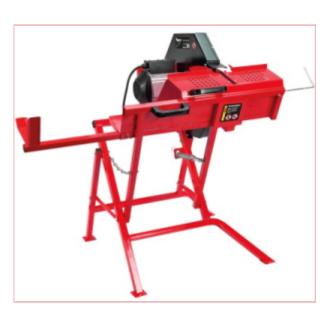

## **08209 TIGREN 16" Log Saw**

Part No: 08209

**Price:** £279.99 (exc VAT) Save £158.21

(RRP £438.20) | £335.99 (inc VAT)

## **Specifications**

08209 TIGREN 16" Log Saw

The TIGREN 16" Log Saw is a powerful saw.

It is designed to cut and sever logs quickly and effortlessly via 2-handed cutting and spring-assisted anti-kickback device for the highest operator safety.

It has durability with a high-quality powder-coated steel frame and chassis.

Fitted with a 405mm TCT saw blade and a fully enclosed cutting cradle, it is ideal for home use, enthusiasts and DIY applications.

## Features:

Severs logs up to  $\emptyset$  140mm diameter, and cuts lengths from 300mm to 1000mm quickly and effortlessly

6-07-2025 1/2

Designed for effective 2-handed safety cutting in mind, and thus is fitted with a spring-assisted antikickback device

Quality powder-coated steel frame and chassis which houses a fully enclosed cutting cradle and pivoting cutting action

For added safety and security, the log saw can be bolted to the ground via 4 pre-drilled holes in the leg or feet (bolts not supplied)

405mm TCT saw blade is ideal for home users, DIY, and enthusiasts

Powerful 2.2kW induction motor for heavy-duty performance

Specifications:

Input Supply: 230v (13A)

Motor Power: 2200w @ S2 15mins

Cutting Capacity: Ø 140mm / 300mm - 1000mm length