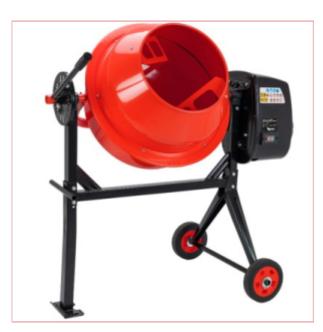

## **08211 TIGREN 115 Ltr Electric Cement Mixer**

Part No: 08211

**Price:** £359.60 (exc VAT) | £431.52 (inc VAT)

## **Specifications**

08211 TIGREN 115 Ltr Electric Cement Mixer

The TIGREN115ltr Electric Cement Mixer has a large steel drum with an ample 115ltr mixing capacity.

This utilises a simple and sturdy rack and pinion system for rugged performance in a range of applications, plus wide drum access and adjustable angle.

Home and DIY building projects are light work for the TIGREN 115ltr Electric Cement Mixer, thanks to a wide access and user-friendly adjustable angle and tilt settings.

## Features:

115ltr steel drum with a 85ltr mixing capacity

Large 385mm wide drum access with adjustable angle setting and tilt functions for ease-of-operation, emptying, and storage

4-09-2025 1/2

27rpm drum rotation speed and a simple and sturdy rack and pinion system for optimum performance

550w induction motor and can be operated from a 13A socket

Supplied with wheels and handles for easy manoeuvrability

Specifications:

Input Supply: 230v

Motor Power: 550w @ S6 30%

Drum Capacity: 115ltr

Drum Opening: 385mm