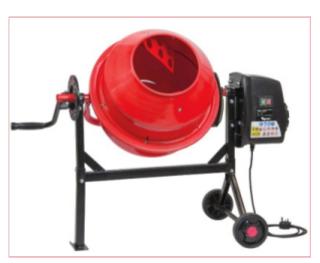

## **Specifications**

08212 TIGREN 63 Ltr Electric Cement Mixer

The TIGREN 63ltr Electric Cement Mixer has a large steel drum with an ample 50ltr mixing capacity.

This utilises a simple and sturdy rack and pinion system for rugged performance in a range of applications, plus wide drum access and adjustable angle.

Home and DIY building projects are light work for the TIGREN 63ltr Electric Cement Mixer, thanks to a wide access and user-friendly adjustable angle and tilt settings.

## Features:

63ltr steel drum with a 50ltr mixing capacity

Large 260mm wide drum access with adjustable angle setting and tilt functions for ease-of-operation, emptying, and storage

27rpm drum rotation speed and a simple and sturdy rack and pinion system for optimum performance