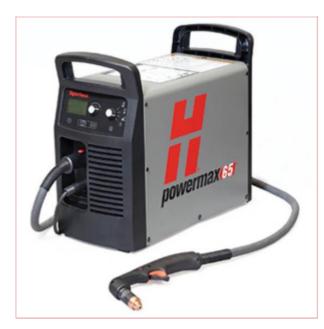

## Powermax 65 Hand System w/CPC port 7.6m Lead

Part No: 083284 Price: £4015.00 (exc VAT) | £4818.00 (inc VAT)

## **Specifications**

The all new Hypertherm Powermax 65 rugged, portable and versatile plasma cutting system severs 32mm, this version has a 7.6 metre 75 degree cutting torch, has a gouging capability, auto gas management control, pilot arc, quick connect torch, requires 415 volt power input and has a three year btb warranty cover.

part number 083284 with 7.6m H65 Hand torch and CPC remote socket and voltage divider card

Offering the latest technological innovations, like Smart Sense<sup>™</sup> technology to automatically adjust the gas pressure, the Powermax65 helps you do more than ever before. Seven Duramax<sup>™</sup> torch styles provide greater versatility and enable operators to select the right tool for the job.