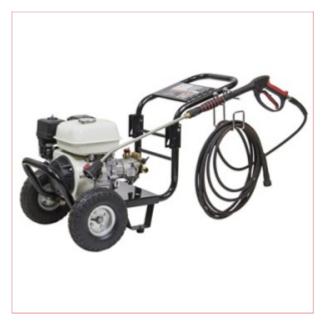

## 08642 SIP Tempest TPHGP570/150 Honda Pressure Washer

Part No: 08642 Price: £649.99 (exc VAT) Save £249.01 (RRP £899.00) | £779.99 (inc VAT)

## **Specifications**

08642 SIP Tempest TPHGP570/150 Honda Pressure Washer

SIP TPHGP570/150 Honda Pressure Washer

The SIP TP570/150 is fitted with an ultra-reliable Honda<sup>™</sup> engine and a large space-saving powder coated frame.

It also features a brass headed pump and heavy-duty metal lance.

Powerful Honda GP160 petrol engine

2175psi (150 bar) max. output pressure

570 litres/hour maximum water flow rate

8 metre heavy-duty rubber hose with lance

16-09-2025

Heavy-duty metal lance and nozzle storage Integrated nozzle storage mounted on top Heavy-duty Italian-built brass-headed pump Space-saving powder-coated folding frame Large pneumatic tyres for easy movement Ideal for trade and professional use Built and tested by SIP in the UK 2 year Honda engine warranty