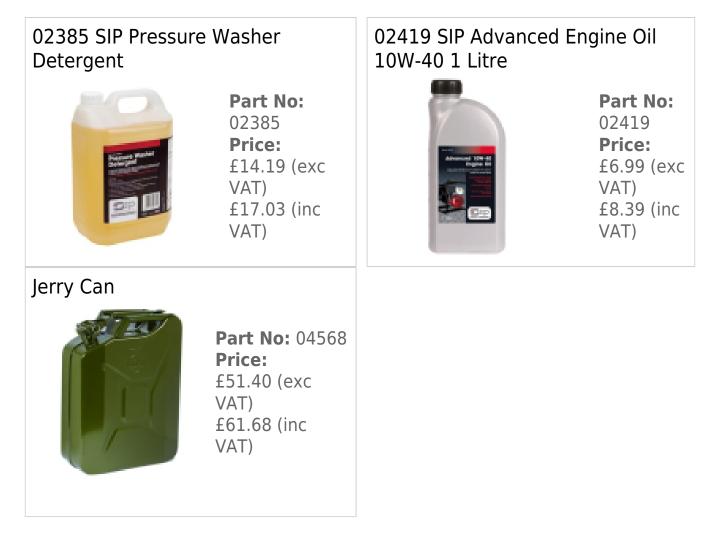

fications**

08642 SIP Tempest TPHGP570/150 Honda Pressure Washer

SIP TPHGP570/150 Honda Pressure Washer

The SIP TP570/150 is fitted with an ultra-reliable Honda<sup>™</sup> engine and a large space-saving powder coated frame.

It also features a brass headed pump and heavy-duty metal lance.

Powerful Honda GP160 petrol engine

2175psi (150 bar) max. output pressure

570 litres/hour maximum water flow rate

8 metre heavy-duty rubber hose with lance

16-09-2025

Heavy-duty metal lance and nozzle storage Integrated nozzle storage mounted on top Heavy-duty Italian-built brass-headed pump Space-saving powder-coated folding frame Large pneumatic tyres for easy movement Ideal for trade and professional use Built and tested by SIP in the UK 2 year Honda engine warranty

## **Optional Extras**