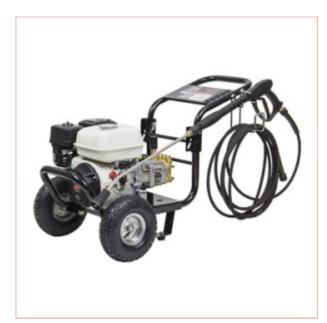

# 08646 SIP Honda TPHGP760/190 Pressure Washer

Part No: 08646

**Price:** £799.99 (exc VAT) Save £278.81

(RRP £1078.80) | £959.99 (inc VAT)

### **Specifications**

The SIP 08646 TPHGP660/165 Power Washer is fitted with an ultra reliable Honda GP200 engine.

Features include:-

2393psi (165 bar) water pressure

660 litres / hr water flow rate

Large pneumatic tyres

8m hose

Space saving folding frame

21-06-2025 1/2