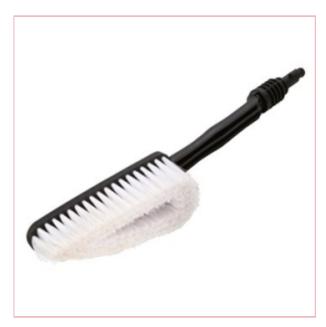

## **08907 Fixed Pressure Washer Brush**

Part No: 08907

**Price:** £12.40 (exc VAT) | £14.88 (inc VAT)

## **Specifications**

08907 Fixed Pressure Washer Brush

Suitable For 08910

The SIP Fixed Pressure Washer Brush is an accessory suitable for the SIP T420/180 Pressure Washer, increasing overall cleaning efficiency. It is ideal for patios, walls, and surfaces.