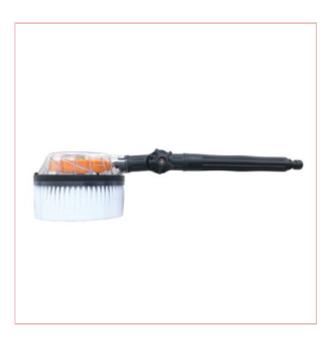

## **08908 Angle Rotary Pressure Washer Brush**

Part No: 08908

**Price:** £19.60 (exc VAT) | £23.52 (inc VAT)

## **Specifications**

08908 Angle Rotary Pressure Washer Brush

Suitable For 08910

The SIP Rotary Pressure Washer Brush is an accessory suitable for the SIP T420/180 Pressure Washer. It increases efficiency and is ideal for various tasks due to it's multi-angle adjustment.

Increases overall cleaning efficiency

Suitable for all patios, walls, and floors

Ideal for all those harder-to-clean areas

Multi-angle adjustment for more versatility

Ultra heavy-duty and premium construction