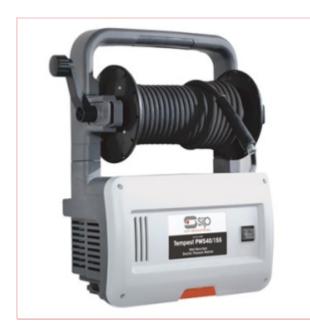

## 08909 SIP Tempest PW540/155 Wall-Mounted Pressure Washer

Part No: 08909 Price: £669.99 (exc VAT) Save £202.01 (RRP £872.00) | £803.99 (inc VAT)

## **Specifications**

08909 SIP Tempest PW540/155 Wall-Mounted Pressure Washer

SIP PW540/155 Wall Mount Pressure Washer

The SIP PW540/155 is an Italian-built unit featuring a Comet electrical pump with three axial positions, full metal structural components, and a quick wall coupling system with safety lock.

230v (13amp) input supply

Heavy-duty 2400w induction motor

2320psi (160 bar) max. output pressure

510 litres/hour maximum water flow rate

10 metre heavy-duty rubber hose and reel Bent lance with adjustable rotating nozzle Quick wall-coupling system w/ safety lock Brass-headed Comet electrical pump Detergent and foam lance bottles Water inlet with cartridge filter Premium Italian construction