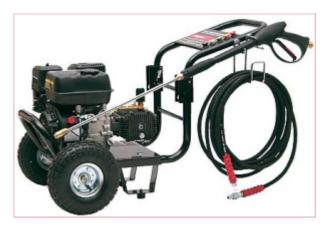

## 08925 Tempest TP760/190 6.5hp Petrol Pressure Washer

Part No: 08925 Price: £569.99 (exc VAT) Save £306.41 (RRP £876.40) | £683.99 (inc VAT)

## **Specifications**

The SIP 08925 TP760/190 Petrol Driven Power Washer.

Suitable for cleaning larger open spaces where no electrical supply is available, the Trade Tempest TP750/190 is the ideal pressure washer that offers the user up to 190 bar pressure.

Manufactured with a 6.5hp petrol engine, the machine comes supplied with a brass-head pump and fittings that serve an extended lifespan and a ten metre heavy-duty hose.

Fitted with two pneumatic wheels, this model has been designed for complete portability and is suitable for DIY or agricultural use,

perfect for use where no mains power supply is available.

Max. Pressure - 190 bar/2760 psi

Water Flow Rate - 750 litres/hour (12.5 litres/min)

Hose Length - 10 metres