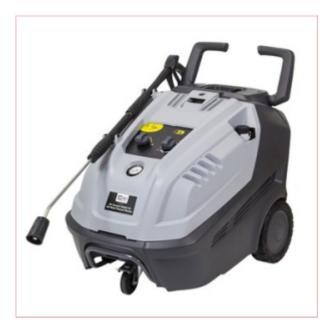

## 08941 SIP Tempest PH600/140 A2 Hot Water Pressure Washer

Part No: 08941 Price: £2199.99 (exc VAT) Save £451.81 (RRP £2651.80) | £2639.99 (inc VAT)

## **Specifications**

08941 SIP Tempest PH600/140 A2 Hot Water Pressure Washer

SIP PH600/140 A2 Hot Water Pressure Washer

The new SIP PH600/140 A2 Hot Pressure Washer heats water to 110°C, meaning it can easily handle film, debris and dirt.

It features a brass headed pump and a one-piece bodywork cover.

230v (13amp) input supply

Electric-powered pressure washer

2.2kW (3.0hp) 2800rpm 2-pole motor

2030psi (140 bar) maximum pressure 600 litres/hour maximum water flow rate 110°C boiler-fired hot water temperature 15 litre diesel fuel tank capacity for heater 10 metre heavy-duty hose w/ rugged lance Ultra heavy-duty axial brass-headed pump One-piece body cover and folding handles Mounted on rear wheels and front castor Low pressure detergent suction Reliable boiler safety features Premium Italian construction