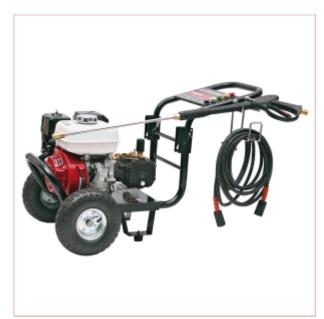

# 08943 Tempest PP760/190 Honda GX200 Pressure Washer

Part No: 08943

Price: £899.99 (exc VAT) Save £178.81

(RRP £1078.80) | £1079.99 (inc VAT)

## **Specifications**

A professional petrol powered pressure washer served by an Honda GX200 6.5hp engine

Offers a powerful 2760psi (190 bar) rating with a flow rate of 756 ltr/hr (12.6 litres per minute).

Complete in a wheel mounted folding frame with pneumatic tyres and a heavy duty metal lance with rubber grips for added comfort.

Supplied with a lance and ten metre heavy duty hose, the machine is suitable for maintaining large open spaces where no electric supply is available.

**Outstanding Performance** 

The high durability and longer lifespan of the machine is served by the inclusion of a brass head pump and brass fittings.

2-07-2025 1/2

Supplied with a 3 year engine guarantee, the machine exudes outstanding performance with complete user confidence.