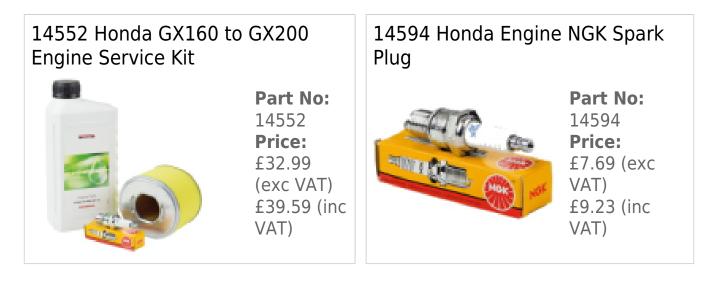

Tempest PP660/165 Honda GX160 Pressure Washer

Featuring an Honda GX160 5.5hp engine

This industrial style engine features a brass head pump and forged brass controls with ceramic pistons.

With a pressure rating of 165bar (2393 psi), the machine has flow rate of 11 litres per minute equating to 660 litres per hour.

Supplied with a dual lance that features protected extension and swivel connections for easier hose movements, the machine offers professional quality and reliable performance.

Sucks water up to 2 metres.

Wheel mounted for ease of transportation, this petrol driven pressure washer can be taken right to the middle of the cleaning area quickly and easily.

Supplied complete with a 3 year engine, the machine offers confidence and maximum reliability.

## **Optional Extras**