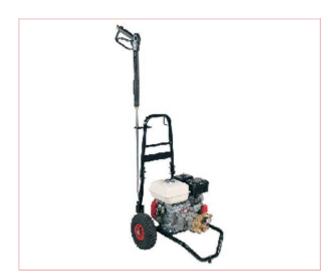

## 08946 Tempest PP660/165 Honda GX160 Pressure Washer

Part No: 08946 Price: £879.99 (exc VAT) Save £108.81 (RRP £988.80) | £1055.99 (inc VAT)

## **Specifications**

08946 Tempest PP660/165 Honda GX160 Pressure Washer

Featuring an Honda GX160 5.5hp engine

This industrial style engine features a brass head pump and forged brass controls with ceramic pistons.

With a pressure rating of 165bar (2393 psi), the machine has flow rate of 11 litres per minute equating to 660 litres per hour.

Supplied with a dual lance that features protected extension and swivel connections for easier hose movements, the machine offers professional quality and reliable performance.

Sucks water up to 2 metres.

Wheel mounted for ease of transportation, this petrol driven pressure washer can be taken right to the middle of the cleaning area quickly and easily.

Supplied complete with a 3 year engine, the machine offers confidence and maximum reliability.