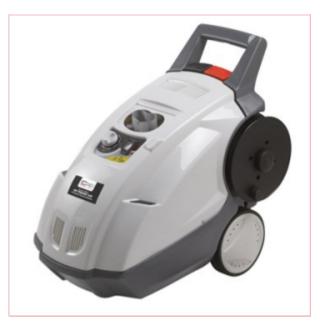

## 08954 SIP Tempest PH540/150 Hot Wash Pressure Washer

Part No: 08954

Price: £1699.99 (exc VAT) Save £255.21

(RRP £1955.20) | £2039.99 (inc VAT)

## **Specifications**

08954 SIP Tempest PH540/150 Hot Wash Pressure Washer

The Tempest PH540/120 is a hot pressure washer with integrated diesel and detergent tanks, as well as a brass-headed axial plunger pump, which is housed in a strong all-metal construction.

230v (13amp) input supply

Electric powered hot washer

Powerful 2700w (3.6hp) motor

2175psi (150 bar) max. pressure

540 litres/hour max. water flow rate

30-08-2025 1/2

90°C variable temperature thermostat

Reliable brass-headed axial plunger pump

Compact & mobile all-metal construction

15L diesel boiler / 4.5L detergent tanks

8 metre hose with bent pistol lance

Integrated 'Total Stop' function

One piece bodywork cover

2 year warranty

Made in Italy

Note: Don't forget your Pressure Washer Detergent (02385).