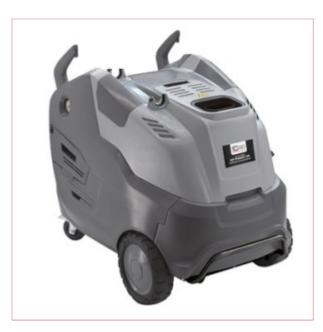

## 08958 SIP Tempest PH720/100HD Hot Water Pressure Washer

Part No: 08958

**Price:** £3708.00 (exc VAT) | £4449.60 (inc VAT)

## **Specifications**

08958 SIP Tempest PH720/100HD Hot Water Pressure Washer

230v (13amp) input supply

Strong 3000w (4.0hp) 4-pole motor

720 litres/hour max. water flow rate

1450psi (100 bar) maximum pressure

Heats water up to 100°C temperature

18L diesel boiler / 3.5L detergent tank

Powerful brass-headed Triplex pump

19-08-2025 1/2

10 metre hose with bent pistol lance

Water softener and descaling tank

Fitted with 2 wheels and 2 castors

Integrated 'Total Stop' function

Integral ceramic pistons

2 year warranty

Made in Italy

Note: Don't forget your Pressure Washer Detergent (02385).

SIP offer an extensive range of electric, petrol, diesel, and gearbox-driven pressure washers designed for trade use, through to heavy-duty machines built for industrial-grade applications.