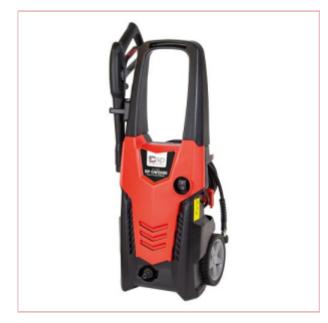

## **08970 SIP CW2000 Electric Pressure Washer**

Part No: 08970 Price: £268.20 (exc VAT) | £321.84 (inc VAT)

## **Specifications**

08970 SIP CW2000 Electric Pressure Washer

The SIP CW2000 Electric Pressure Washer is fitted with a 2000w brushless induction motor, variable water pressure,

and a heavy-duty axial pump for added performance and service life.

230v (13amp) input supply

2000w brushless induction motor

2030psi (140 bar) maximum pressure / 4000PSI (Turbo Nozzle)

360 litres/hour maximum water flow rate

Lance with interchangeable nozzle heads

Twist-on high pressure and Turbo heads Total stop - stops power when not in use Built with a reliable heavy-duty Axial pump Clip-on foam and detergent assembly Wheel-mounted for easy movement Input Supply 230v (13amp) Motor Power 2000w (2.7hp) Maximum Pressure 2030psi (140 bar) Water Flow Rate 360 litres/hour Hose Length 6 metre