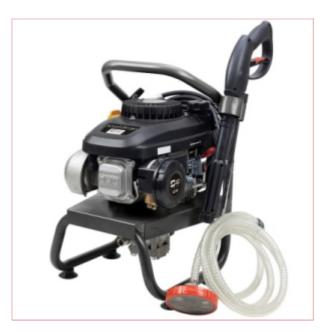

# 08983 SIP Tempest CW-P145AX Petrol Pressure Washer

Part No: 08983

Price: £299.99 (exc VAT) Save £138.21

(RRP £438.20) | £359.99 (inc VAT)

### **Specifications**

08983 SIP Tempest CW-P145AX Petrol Pressure Washer

The SIP TEMPEST CW-P 145AX Petrol Pressure Washer is a powerful engine-driven pressure washer.

It is designed to deliver more cleaning power, without the restraints of electrical models.

No mains water supply? Not a problem as all SIP TEMPEST CW models are capable of drawing water from a butt, barrel, or even a garden pond!

Coming with interchangeable nozzles and set on a sturdy frame with feet.

It is perfect for home applications, including patios, driveways, decking, windows, conservatories, gutters, and vehicles.

In professional use, it can be used particularly on metal parts, machinery, and most outdoor hard

22-06-2025 1/3

surfaces.

Features:

2105psi (145bar) high pressure water jet and 420ltr/hr flow rate

Fixed pressure Axial pump with aluminium head and detergent injector

Easy pull-start vertical drive petrol engine with a small footprint

Compact and lightweight with hand-portable frame design mounted on 4 feet

2mtr water suction; supplied with hose and filter strainer, ideal for sucking from a water butt, tank, barrel, or pond

5 interchangeable spray nozzles ideal for a varied range of applications

7.5mtr high pressure hose perfect for harder-to-reach areas

Ready-to-go straight out the box

SIP 2-Year Standard Silver Warranty

Specifications:

Engine Type: 3.2hp petrol EURO V

Pump Type: Axial aluminium head / Fixed pressure