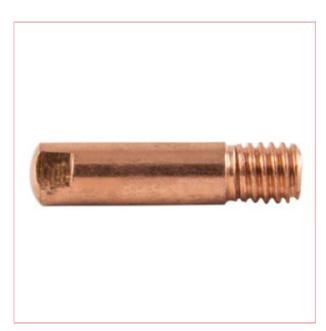

## **Specifications**

MSIP 09080 MB15 0.8mm MIG M6 Tip

B15 0.8mm copper tip

SIP15 0.8mm M6 Tips

Tips are a fundamental component for MIG welding, and SIP have added a range of varying tips to cater for amateur and professional needs, making welding a smooth experience.

0.8mm tip diameter

High quality trade tip

Suitable for SIP15 torches

Supplied as a single unit

12-08-2025 1/2

Manufactured for precision

Convenient and superb value

12-08-2025 2/2