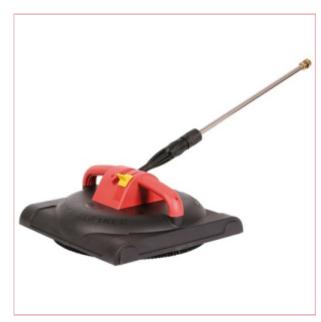

## **09090 Professional Rotary Surface Cleaner**

Part No: 09090
Price: £139.59 (exc VAT) Save £52.81
(RRP £192.40) | £167.51 (inc VAT)

## **Specifications**

09090 Professional Rotary Surface Cleaner

The SIP Rotary Surface Cleaner is a cleaning accessory suitable for a range of SIP Pressure Washers. The 22mm brush width ensures high cleaning efficiency and top performance at all times.

Increases overall cleaning efficiency

22mm rotary angle surface brush width

Ideal for most parts, surfaces, materials

Suitable for those harder-to-clean areas

High quality and premium construction

Superb value-for-money and long life

Supplied with M22 fitting adaptor

Brush Type Rotary

Brush Width 22mm