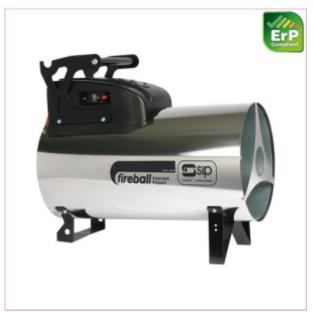

## **Specifications**

09276 SIP Professional 1602DV Propane Heater

The SIP Fireball 2261DV Propane Space Heater is a dual voltage propane space heater designed for home, trade, and professional applications,

with a stainless steel construction and safety grille.

230v (13amp) / 110v dual voltage input supply

1517m³ (53,572 cu.ft) approximate heating area

106,995 - 226,000 BTU/hr (31.4/66.2kW) output

Stainless steel construction for added strength

Compact and lightweight professional heater

13-09-2025 1/2

Ideal for trade and professional applications

Optional wheel kit available to purchase

Reliable safety grille integrated

Premium Italian construction

2 year warranty

Input Supply 230v (13A) / 110v

Min. Heat Output 106,995 BTU/hr (31.4kW)

Max. Heat Output 226,000 BTU/hr (66.2kW)

Approx. Heating Area 1517m<sup>3</sup> (53,572 cu.ft)

Av. Fuel Consumption 2.097 - 4.268kg/hr

Heater Finish Stainless Steel