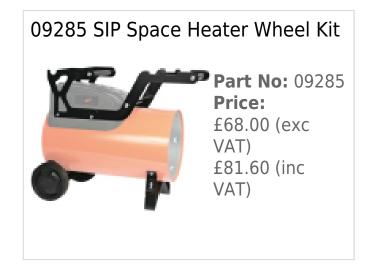

gned for home, trade, and professional applications,

with a stainless steel construction and safety grille.

230v (13amp) / 110v dual voltage input supply

1517m³ (53,572 cu.ft) approximate heating area

106,995 - 226,000 BTU/hr (31.4/66.2kW) output

Stainless steel construction for added strength

Compact and lightweight professional heater

13-09-2025 1/2

Ideal for trade and professional applications

Optional wheel kit available to purchase

Reliable safety grille integrated

Premium Italian construction

2 year warranty

Input Supply 230v (13A) / 110v

Min. Heat Output 106,995 BTU/hr (31.4kW)

Max. Heat Output 226,000 BTU/hr (66.2kW)

Approx. Heating Area 1517m<sup>3</sup> (53,572 cu.ft)

Av. Fuel Consumption 2.097 - 4.268kg/hr

Heater Finish Stainless Steel

## **Optional Extras**



13-09-2025 2/2