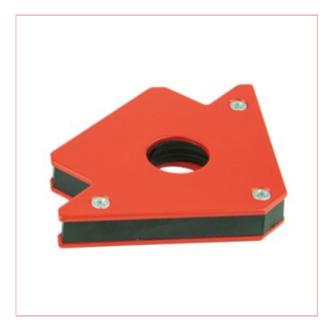

## **Specifications**

09552 SIP 'L' Model Magnetic Holder

SIP 'L' Model Magnetic Holder

The 'L' Magnetic Holder allows for secure positioning and fixing of materials prior to,

and during, welding or metalworking.

Available in this 'L' model, as well as 'M' version, which supports 45lb.

Up to 80lb max. weight capacity

Heavy-duty all-metal construction

Manufactured for long service life

45lb 'L' model is available to buy