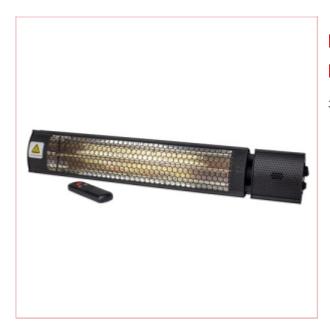

## 09586 SIP Universal Halogen Heater With Control

Part No: 09586 Price: £79.99 (exc VAT) Save £94.61 (RRP £174.60) | £95.99 (inc VAT)

## **Specifications**

09586 SIP Universal Halogen Heater With Control

The SIP Universal Halogen Heater with Remote Control is a wall or stand-mounted infrared halogen heater operated via switch or remote control.

Perfect for patios, garages, and workshops.

Features:

230v (13A) input supply

6,820BTU/hr (2kW) powerful heat output

Perfect for all patio, garage, and workshop environments

2 settings; 3,412BTU/hr (1kW), 6,820BTU/hr (2kW) Versatile design - wall or stand-mounted options Controlled via switch or a simple remote control Powerful halogen infrared lamp encased in strong and lightweight aluminium housing for durability High efficiency, uses 30% to 40% less electricity than traditional heaters available on the market Optional stand available 09589 sold separately Specifications: Input Supply: 230v (13A) Max. Heat Output: 6,820BTU/hr (2kW) Heat Settings: 2 settings - 3,412BTU/hr (1kW) & 6,820BTU/hr (2kW) Water ingress protection Level: IP44