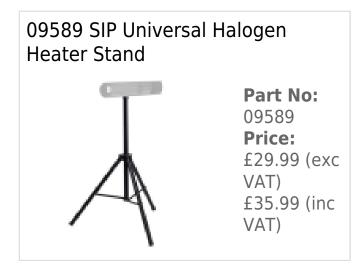

itch or remote control.

Perfect for patios, garages, and workshops.

Features:

230v (13A) input supply

6,820BTU/hr (2kW) powerful heat output

Perfect for all patio, garage, and workshop environments

2 settings; 3,412BTU/hr (1kW), 6,820BTU/hr (2kW) Versatile design - wall or stand-mounted options Controlled via switch or a simple remote control Powerful halogen infrared lamp encased in strong and lightweight aluminium housing for durability High efficiency, uses 30% to 40% less electricity than traditional heaters available on the market Optional stand available 09589 sold separately Specifications: Input Supply: 230v (13A) Max. Heat Output: 6,820BTU/hr (2kW) Heat Settings: 2 settings - 3,412BTU/hr (1kW) & 6,820BTU/hr (2kW) Water ingress protection Level: IP44

## **Optional Extras**