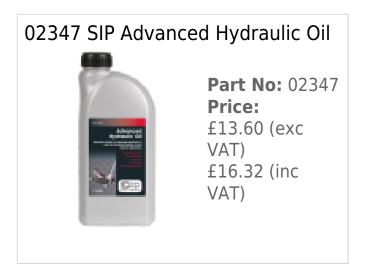

T)

### **Specifications**

09701 Winntec 2 Ton Low-Profile Trolley Jack

The Winntec from SIP 2 Ton Low-Profile low entry Trolley Jack is designed for lower clearances, plus has a Turbo-Lift lifting system.

Fitted with a chromed main ram and heat-treated chromed pistons.

#### **Product features:**

2 Ton maximum weight capacity

75mm to 510mm lifting height range

Ultra-low profile design for low vehicles

'Turbo-Lift' system raises contact saddle

1-09-2025

- to the vehicle surface in one swift motion
- Rubber grip and PU contact saddle pad
- PU wheels reduces noise and damage
- Heat-treated chromed pistons and ram
- Premium European design
- Winntec 3 year warranty

#### Specifications:

- Capacity 2 Ton
- Min. Lifting Height 75mm
- Max. Lifting Height 510mm

## **Optional Extras**