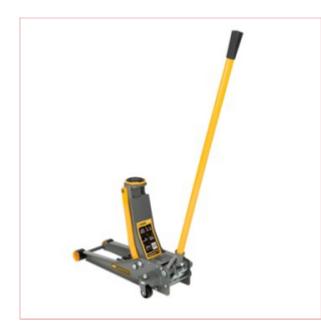

# **09701 Winntec 2 Ton Low-Profile Trolley** Jack

Part No: 09701 Price: £299.00 (exc VAT) | £358.80 (inc VAT)

### **Specifications**

09701 Winntec 2 Ton Low-Profile Trolley Jack

The Winntec from SIP 2 Ton Low-Profile low entry Trolley Jack is designed for lower clearances, plus has a Turbo-Lift lifting system.

Fitted with a chromed main ram and heat-treated chromed pistons.

#### **Product features:**

2 Ton maximum weight capacity

75mm to 510mm lifting height range

Ultra-low profile design for low vehicles

'Turbo-Lift' system raises contact saddle

1-09-2025

- to the vehicle surface in one swift motion
- Rubber grip and PU contact saddle pad
- PU wheels reduces noise and damage
- Heat-treated chromed pistons and ram
- Premium European design
- Winntec 3 year warranty

#### Specifications:

- Capacity 2 Ton
- Min. Lifting Height 75mm
- Max. Lifting Height 510mm