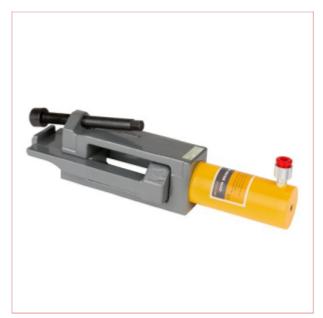

## 09802 Winntec Earth Mover tyre Bead Breaker

Part No: 09802

**Price:** £541.80 (exc VAT) | £650.16 (inc VAT)

## **Specifications**

09802 Winntec Earth Mover tyre Bead Breaker

The Winntec from SIP Earthmover Bead Breaker is designed to work on all 5-piece 25" to 51" tyres and rims,

and includes pry bar and loosening pockets, and a 110mm working range.

Suitable for all 5-piece tyres and rims

Ideal for 25" and 51" tubeless tyres

Large versatile 110mm working range

Includes pry bar/loosening pockets

Durable anti-corrosive construction

6-07-2025 1/2

Powerful 10 Ton hydraulic lifting