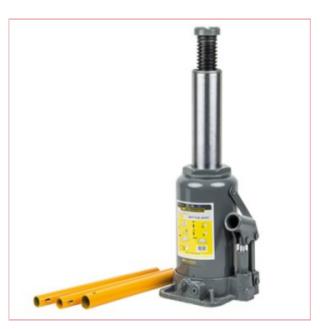

## **Specifications**

The SIP 09818 Winntec 20 Ton Bottle Jack is a useful bottle jack for use in pressing in, pushing, press straightening and other applications.

Features a cast iron base, polished ram and solid chrome pump linkage as standard.

Can be used horizontally and vertically

244mm minium lift height

449mm max lift height

60mm screw extension height

Over load protection.

3 year warranty

1-09-2025 1/1