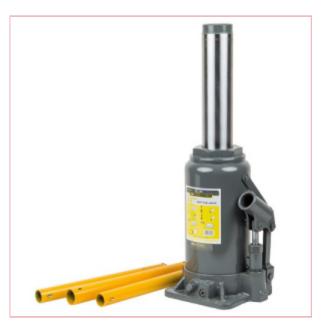

## 09820 SIP Winntec 30 Ton Bottle Jack

Part No: 09820

**Price:** £119.99 (exc VAT) Save £41.81

 $(RRP \pm 161.80) \mid \pm 143.99 \text{ (inc VAT)}$ 

## **Specifications**

The SIP 09820 Winntec 30 Ton Bottle Jack is a useful bottle jack for use in pressing in, pushing, press straightening and other applications.

Features a cast iron base, polished ram and solid chrome pump linkage as standard.

Can be used horizontally and vertically

285mm minium lift height

465mm max lift height

Over load protection.

3 year warranty

1-09-2025 1/1