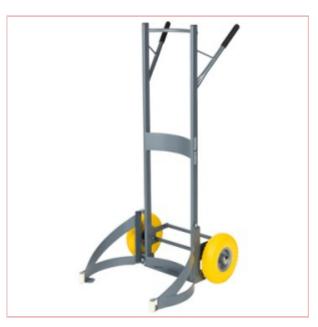

## **Specifications**

09824 SIP Tyre & Wheel Cart

Winntec Tyre & Wheel Cart

The Winntec Tyre & Wheel Cart has a unique push-slide-secure automatic locking system

that eliminates the need for inefficient, wear-sensitive jaws.

A power-coated steel frame adds strength.

200kg maximum weight capacity

Supports 14" to 20" wheel diameters

Rugged powder-coated folding frame

Push-slide secure auto locking system

29-05-2025 1/2

Durable non-marking foam-filled tyres

Ergonomic cart with patented tilting

Extender kit available to purchase

Premium European design

Winntec 3 year warranty

29-05-2025 2/2