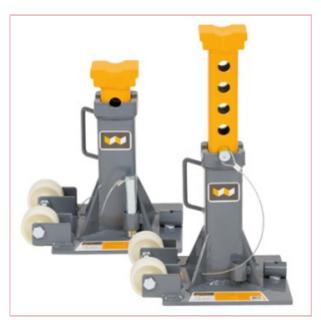

## **09846 Wintec 12 Ton Trolley Jack Stands**

Part No: 09846

**Price:** £214.99 (exc VAT) Save £99.61

(RRP £314.60) | £257.99 (inc VAT)

## **Specifications**

09846 Wintec 12 Ton Trolley Jack Stands

Winntec 12 Ton Trolley Jack Stands

The Winntec 12 Ton Trolley Jack Stands provide great support for heavy loads.

With a maximum lifting height of 450mm and an extra-wide base,

these stands provide great, stable clearance.

12 Ton maximum weight capacity

302mm to 450mm lift height range

22cm square base for added stability

Large contact pad for further support

20-08-2025 1/2

Wheel mounted durable trolley design

Pin-type support column adjusts to

five different height positions

Supplied as a pair of stands

Premium European design

Winntec 3 year warranty