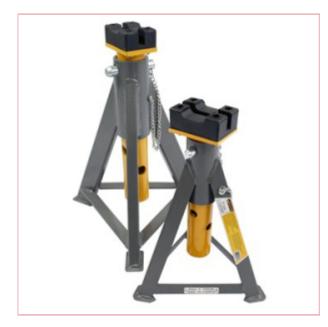

## **09849 SIP Winntec 6.0 Ton Axle Stands**

Part No: 09849 Price: £139.40 (exc VAT) | £167.28 (inc VAT)

## **Specifications**

The SIP 09849 Winntec 6.0 Ton Axle Stands feature large support saddles for greater safety.

The Winntec from SIP 6 Ton Pin Jack Stands utilize a pin-type support column with 6 heights, and are built with a large contact saddle with rubber pad for added reliability under heavy weights.

6 Ton maximum weight capacity

404mm to 604mm lift height range

341mm base to spread weight evenly

Large contact saddle and rubber pad

Pin-type support column with 6 heights

Lightweight build for easy positioning!