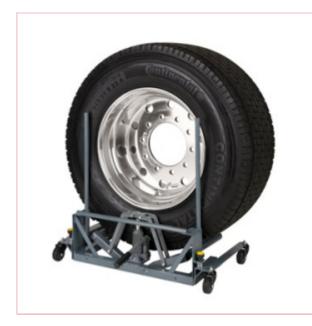

## **09871 Winntec SIP Hydraulic Truck Wheel Dolly**

Part No: 09871 Price: £419.99 (exc VAT) Save £267.81 (RRP £687.80) | £503.99 (inc VAT)

## **Specifications**

09871 Winntec SIP Hydraulic Truck Wheel Dolly

Winntec Hydraulic Truck Wheel Dolly

The Winntec SAFERGO Wheel Dolly has a compact hydraulic unit that ensures precise positioning.

Shock absorbing castors ensure a smooth ride to and from the hub on a rough surface.

150kg maximum weight capacity

680mm dolly width for larger wheels

280mm dolly height for added support

470mm dolly depth for a reliable base

6-07-2025

Durable carry handle and belt included Compact hydraulics for easy movement Ideal for emergency road assistance work Shock absorbing castors for smoothness Frame allows for short working distance Comfortable ergonomic design Premium European design Winntec 3 year warranty