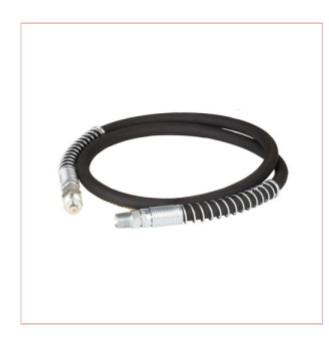

## **09877 Winntec SIP Hose Assy for 09831**

Part No: 09877 Price: £83.99 (exc VAT) Save £50.21 (RRP £134.20) | £100.79 (inc VAT)

## **Specifications**

09877 Winntec SIP Hose Assy for 09831

The Winntec from SIP Hose Assembly is an accessory designed for the Winntec from SIP Aluminium Hydraulic Air Pump, and is built from beavy duty connector and high strength besing

and is built from heavy-duty connector and high-strength hosing.

Ultra-strong all metal connectors

High-strength hosing for durability

Suitable for Winntec equipment

Solid and durable construction

Premium European design