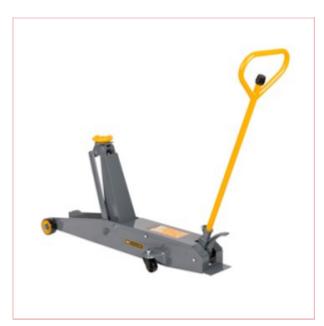

## **09885 Winntec SIP 5 Ton Long Commercial Vehicle Jack**

Part No: 09885

Price: £899.00 (exc VAT) | £1078.80 (inc VAT)

## **Specifications**

09885 Winntec SIP 5 Ton Long Commercial Vehicle Jack

Winntec 5 Ton Long Chassis Jack

The Winntec Long Chassis Jacks are constructed for heavy-duty lifting.

An automatic overload safety valve, efficient foot-operated pump and swivel castors come as standard.

5 Ton maximum weight capacity

150mm to 680mm lifting height range

Designed for extreme heavy-duty operation

29-08-2025 1/2

Low-profile lifting with a versatile high reach
Foot-operated pump for very efficient lifting
Auto overload safety, universal joint valves
Swivel castors allow for easy movement
Long ergonomic handle for better usage
Steel wheels reduce noise and damage
Integrated jack load control knob
Premium European design
Winntec 3 year warranty