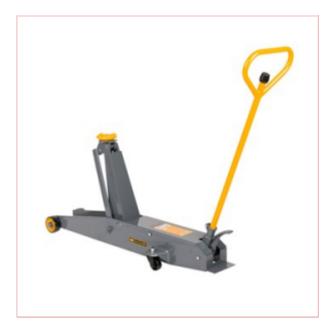

## **09886 Winntec 10 Ton Long Chassis Commercial Vehicle Jack**

Part No: 09886 Price: £999.99 (exc VAT) Save £258.61 (RRP £1258.60) | £1199.99 (inc VAT)

## **Specifications**

09886 Winntec 10 Ton Long Chassis Commercial Vehicle Jack

Winntec 10 Ton Long Chassis Jack

The Winntec Long Chassis Jacks are constructed for heavy-duty lifting.

An automatic overload safety valve, efficient foot-operated pump and swivel castors come as standard.

10 Ton maximum weight capacity

160mm to 680mm lifting height range

Designed for extreme heavy-duty operation

Low-profile lifting with a versatile high reach Foot-operated pump for very efficient lifting Auto overload safety, universal joint valves Swivel castors allow for easy movement Long ergonomic handle for better usage Steel wheels reduce noise and damage Integrated jack load control knob Premium European design Winntec 3 year warranty