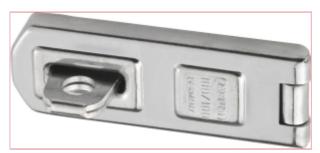

# Hasp & Staple 100mm

Part No: 100/100 C Price: £9.24 (exc VAT) | £11.09 (inc VAT)

### **Technology:**

- Corrosion protected
- As of size 80 hardened staple
- Concealed hinge pin
- Hidden screws

### **Operation and use:**

- Designed for doors closing flush, i.e. door leaf and door frame are level
- 'DG' versions: with double joint designed for doors not closing flush, i.e. door leaf and door frame are not level, and corner solutions
- To be used with a padlock

Width - 100mm Depth - 35mm Hole Diametre - 10mm