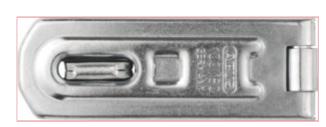

# Hasp & Staple 80mm

Part No: 100/80 C

**Price:** £9.95 (exc VAT) | £11.94 (inc VAT)

## **Specifications**

### **Technology:**

- Corrosion protected
- As of size 80 hardened staple
- Concealed hinge pin
- Hidden screws

### Operation and use: :

- Designed for doors closing flush, i.e. door leaf and door frame are level
- 'DG' versions: with double joint designed for doors not closing flush, i.e. door leaf and door frame are not level, and corner solutions
- To be used with a padlock

Width - 80mm Depth - 27mm Hole Diametre - 9mm