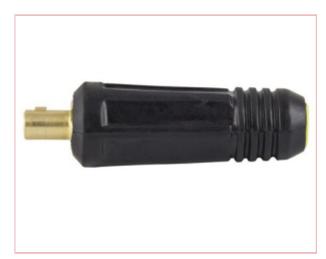

## **Specifications**

10262 Dinse Plug 9mm Female

The SIP 150A Dinse Cable Plug is a replacement spare kept by SIP for our complete range of welding torches. Suitable for home, trade, and professional environments.

Product features:

150A heavy-duty dinse cable plug

10 - 25mm<sup>2</sup> cable size, 65mm length

Manufactured for rugged performance

Amperage 150A

Min. Cable Size 10mm<sup>2</sup>

Max. Cable Size 25mm<sup>2</sup>