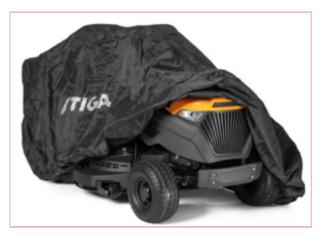

## **Specifications**

Stiga Mower Protective Cover

This protective cover made of sturdy waterproof nylon means the ride-on mower can be stored away protecting it from rain, dust and dirt when not in use

Dimensions 250 x 125 x 130 cm

Grey with logo

Made of waterproof nylon

Suitable for the following models:

Stiga - E-Ride S300, Combi 166, Combi 372, Swift 372E, Tornado 398 M, Tornado 398, Tornado 398E, Tornado 598E, Tornado 5108, Tornado 5108 W, Estate 384M, Estate 384, Estate 384E, Estate 584E, Estate 598, Estate 598W, Estate 792, Estate 792 W, Tornado 7108E, Estate 798E.