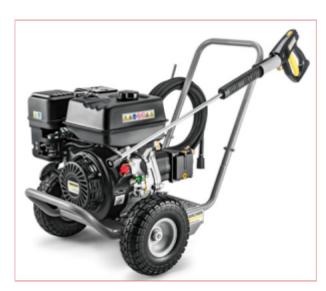

## 11870120 Karcher HD 8/23 G Classic

Part No: 11870120

Price: £949.95 (exc VAT) Save £8.05 (RRP

£958.00) | £1139.94 (inc VAT)

## **Specifications**

11870120 Karcher HD 8/23 G Classic

Self-sufficient, mobile, powerful: HD 8/23 G Classic cold water high-pressure cleaner with robust crankshaft pump and petrol engine.

For demanding applications in construction and municipalities.

Construction sites, public parks and other, often remote, places of use:

Wherever there are no external power sources available for your demanding cleaning tasks, our HD 8/23 G Classic cold water high-pressure cleaner with EU STAGE V petrol engine is the perfect choice.

With an hourly water volume of 800 litres, a working pressure of 230 bar and the robust crankshaft pump, the machine masters even more challenging cleaning tasks reliably.

HD 8/23 G Classic is extremely user-friendly, mobile and easily transportable by car, thanks to its ergonomic push handle, practical accessory storage, compact dimensions and puncture-proof wheels.