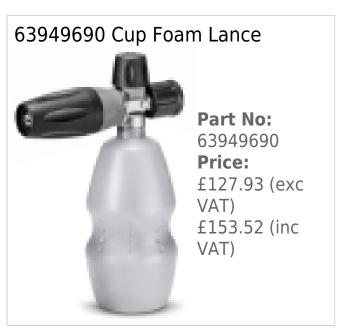

nging cleaning tasks reliably.

HD 8/23 G Classic is extremely user-friendly, mobile and easily transportable by car, thanks to its ergonomic push handle, practical accessory storage, compact dimensions and puncture-proof wheels.

The machine also impresses with easily accessible components that are effectively protected by a

21-06-2025 1/2

large water filter and a thermo and safety valve.

To prevent damage resulting from external influences, machine features a highly robust tubular steel frame.

Specifications:

Flow Rate (I/h) 800 / 13.33 Litres per minute

Operating pressure (bar/MPa) 230 / 23

Max. Pressure (bar/MPa) 280 / 28

Water feed 3/4"

Drive type Petrol

Motor type G300FA

number of simultaneous users 1

Dimensions (L x W x H) (mm) 878 x 538 x 702

## **Optional Extras**





21-06-2025 2/2