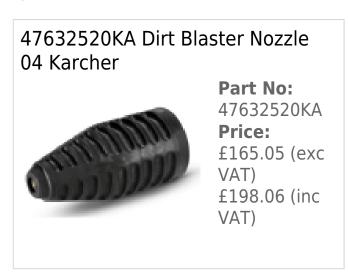

lenging cleaning tasks reliably.

HD 8/23 G Classic is extremely user-friendly, mobile and easily transportable by car, thanks to its ergonomic push handle, practical accessory storage, compact dimensions and puncture-proof wheels.

The machine also impresses with easily accessible components that are effectively protected by a

21-06-2025 1/2

large water filter and a thermo and safety valve.

To prevent damage resulting from external influences, machine features a highly robust tubular steel frame.

Specifications:

Flow Rate (I/h) 800 / 13.33 Litres per minute

Operating pressure (bar/MPa) 230 / 23

Max. Pressure (bar/MPa) 280 / 28

Water feed 3/4"

Drive type Petrol

Motor type G300FA

number of simultaneous users 1

Dimensions (L x W x H) (mm) 878 x 538 x 702

## **Optional Extras**





21-06-2025 2/2