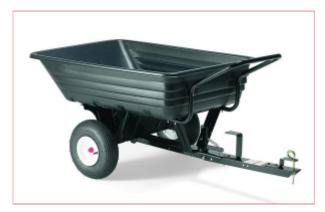

## **Specifications**

13-0952-11 Mountfield Combi Cart

A very practical multi-purpose cart which can also be used as a wheelbarrow.

The towing hook folds so it doesn't take up unnecessary space when it's stored or in wheelbarrow mode.

The body is manufactured from polymer giving it a low overall weight and it has a standard hitch connection for attachment to your tractor.

Largest Measurements 142 x 76 x 84cm

Loading capacity 50kg

27-08-2025 1/1