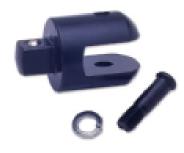

## 1545 Laser Replacement Head 1/2" Drive

Part No: 1545 Price: £9.95 (exc VAT) £11.94 (inc VAT)

20-07-2025 2/2