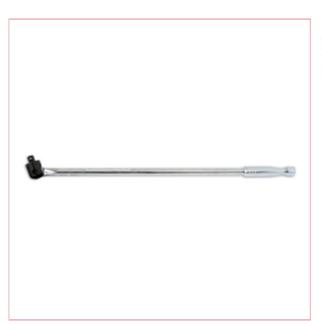

## 1343 1/2 Drive Laser Power Bar 600mm

**Part No: 1343** 

**Price:** £24.95 (exc VAT) | £29.94 (inc VAT)

## **Specifications**

1343 1/2 Drive Laser Power Bar 600mm

An extra long 1/2"D (600mm) power bar with replaceable head and manufactured from Chrome Vanadium. Designed to cater for the more rugged environment. Replacement heads Part No 1545.

- DIN 3122 is 512 Nm. breaking point is 80kg/m = 784.815 Nm
- Replaceable head Part No 1545.