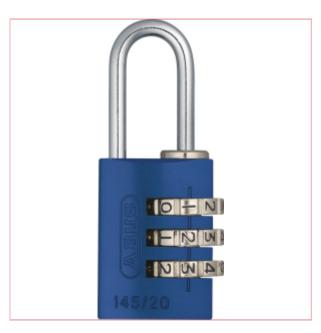

# **Padlock Combi Aluminium**

Part No: 145/20 RAINBOW COLOURS C

**Price:** £11.95 (exc VAT) | £14.34 (inc VAT)

### **Technology:**

- Solid aluminium lock body with anodized coating corrosion resistant
- 145/20 and 145/30: Individually resettable 3-digit code
- 145/40: Individually resettable 4-digit code
- Handy operation without key, low weight, high value of recognition by intensive colours

Width - 22.5mm Horizontal Clearance - 9mm

13-08-2025 1/2

Vertical Clearance -22mm Shackle Diametre - 3mm Depth - 13.5 Height - 52.5