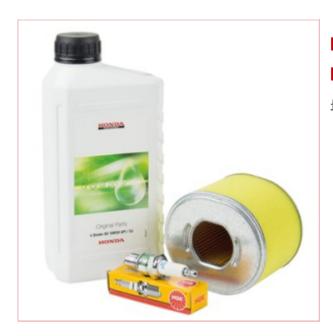

## **Specifications**

14552 Honda GX160 to GX200 Engine Service Kit

The Honda Service Kit is suitable for GX160 to GX200 petrol engines, and feature a number of Honda<sup>™</sup> official parts, filters and oil.

Suitable for any SIP machine using this engine.

For Honda GX160 to GX200 engines

Comprises of filters, oil and official parts

Ideal for various SIP pressure washers,

welders, compressors and any other

machines using this Honda<sup> $\mathrm{M}$ </sup> engine

Suitable For GX160 to GX200 Engines