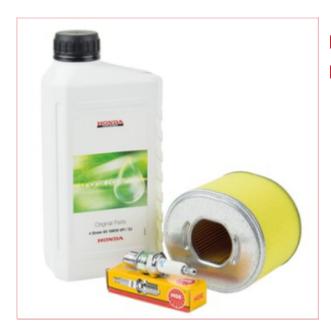

## 14564 Honda GX340 to GX390 Engine Service Kit

Part No: 14564 Price: £51.59 (exc VAT) | £61.91 (inc VAT)

## **Specifications**

14564 Honda GX340 to GX390 Engine Service Kit

The Honda Service Kit is suitable for GX340 to GX390 petrol engines, and feature a number of Honda<sup>™</sup> official parts, filters and oil.

Suitable for any SIP machine using this engine.

For Honda GX340 to GX390 engines

Comprises of filters, oil and official parts

Ideal for various SIP pressure washers,

welders, compressors and any other

machines using this Honda $^{\text{\tiny M}}$  engine