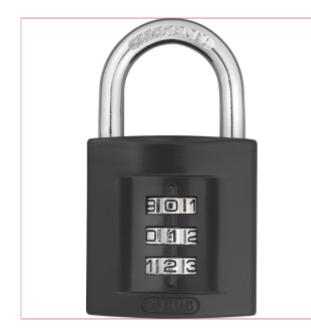

# Padlock Combi Die Cast

Part No: 158/40 C Price: £22.95 (exc VAT) | £27.54 (inc VAT)

#### **Technology:**

- Solid zinc-die cast body
- Double bolted shackle
- Shackle made from hardened steel
- 158/40: individually resettable 3-digit code
- 158/50: individually resettable 4-digit code

#### **Operation and use:**

- To secure valuables/goods of medium value or at an average risk of theft
- Suitable to secure doors, gates, cupboards, lockers, tool boxes, cellar windows, sheds, switchboards, etc.
- Ideally used with ABUS Hasps No. 100, 110, 300

Width - 42mm

Horizontal Clearance - 23mm Vertical Clearance -23.5mm Shackle Diametre - 6mm Depth - 22mm Height - 73.5mm