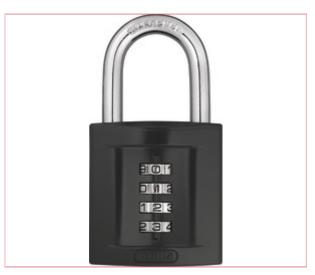

# **Padlock Combi Die Cast**

Part No: 158/50 C

**Price:** £27.95 (exc VAT) | £33.54 (inc VAT)

### **Technology:**

- Solid zinc-die cast body
- Double bolted shackle
- Shackle made from hardened steel
- 158/40: individually resettable 3-digit code
- 158/50: individually resettable 4-digit code

Width - 52mm Horizontal Clearance - 25.5mm

16-08-2025 1/2

Vertical Clearance -33.5mm Shackle Diametre - 8mm Depth - 26mm Height - 101mm