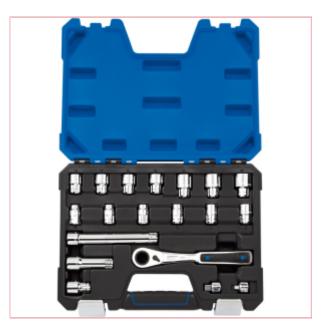

## **Specifications**

16482 Draper Go-Through Metric Socket Set

Manufactured from chrome vanadium steel hardened and tempered with a polished finish.

The unique hollow socket technology of the Draper Expert 'Go Through' ratchet and sockets is ideal for long fixings.

The sockets are edge driven.

This allows a fixing to pass through the head and avoid the depth restriction of conventional sockets and ratchets.

Packed in tough plastic storage case with soft grip handle

13 'Go Through' sockets size 10, 11, 12, 13, 14, 15. 16, 17, 18, 19, 20, 21, 22mm,

20-04-2024 1/2

Reversible fine tooth ratchet, 3 extension bars 38, 75, 150mm,

2 socket convertors 20mm x 1/4" sq dr, 20mm x 3/8"sq dr.