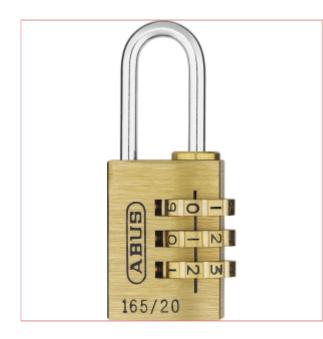

# **Padlock Combi Brass**

Part No: 165/20 C Price: £12.95 (exc VAT) | £15.54 (inc VAT)

#### **Technology:**

- Brass lock body
- Steel shackle
- 165/20 and 165/30: individually resettable 3-digit code
- 165/40: individually resettable 4-digit code

Width - 21mm Horizontal Clearance - 9mm Vertical Clearance -21.5mm Shackle Diametre - 3.5mm Depth - 10.5mm Height - 53mm