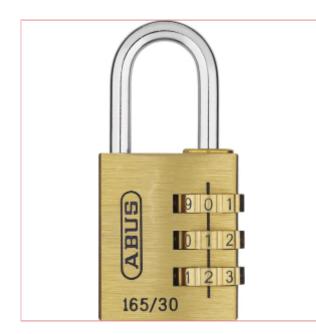

# Padlock Combi Brass

Part No: 165/30 C Price: £15.95 (exc VAT) | £19.14 (inc VAT)

#### **Technology:**

- Brass lock body
- Steel shackle
- 165/20 and 165/30: individually resettable 3-digit code
- 165/40: individually resettable 4-digit code

Width - 30mm Horizontal Clearance - 14mm Vertical Clearance -25mm Shackle Diametre - 5mm Depth - 13.5mm Height - 77mm